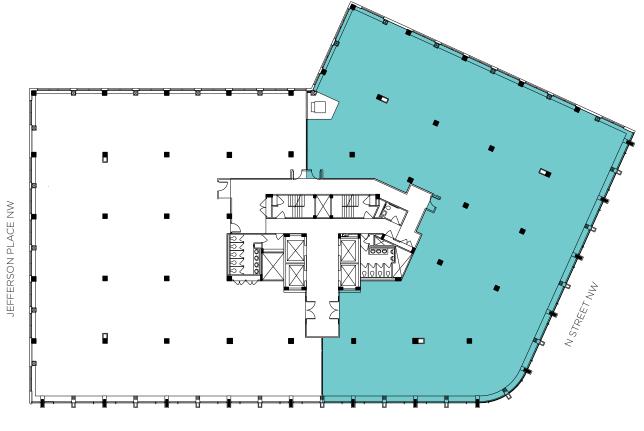

#### **8TH** FLOOR

22,800 RSF AVAILABLE Q1 - 2021

#### 5TH FLOOR

23,140 RSF AVAILABLE IMEDIATELY

#### 4TH FLOOR

11,570 RSF AVAILABLE Q2 - 2021

#### 3RD **FLOOR** 23,140 RSF AVAILABLE Q1 - 2022

#### 2ND FLOOR

2,230 RSF AVAILABLE IMMEDIATELY

### **SUITE 203**

2,300 RSF SPEC SUITE AVAILABLE IMMEDIATELY

### **SUITE 300**

23,140 RSF FULL FLOOR AVAILABLE Q1 2022

CONNECTICUT AVENUE NW

### **SUITE 400**

■ 11,570 RSF AVAILABLE Q2 2021

CONNECTICUT AVENUE NW

### **SUITE 500**

23,140 RSF FULL FLOOR AVAILABLE IMMEDIATELY

### **SUITE 800**

■ 23,140 RSF FULL FLOOR **AVAILABLE Q1 2021** 

### **SUITE 800**

■ 10,350 SF **AVAILABLE Q1 2021** 

CONNECTICUT AVENUE NW

35 Amenity offerings spanning 85,000 square feet throughout DC, Virginia, and Maryland.

CATERING

COOKING DEMONSTRATIONS

**CONFERENCE CENTERS** 