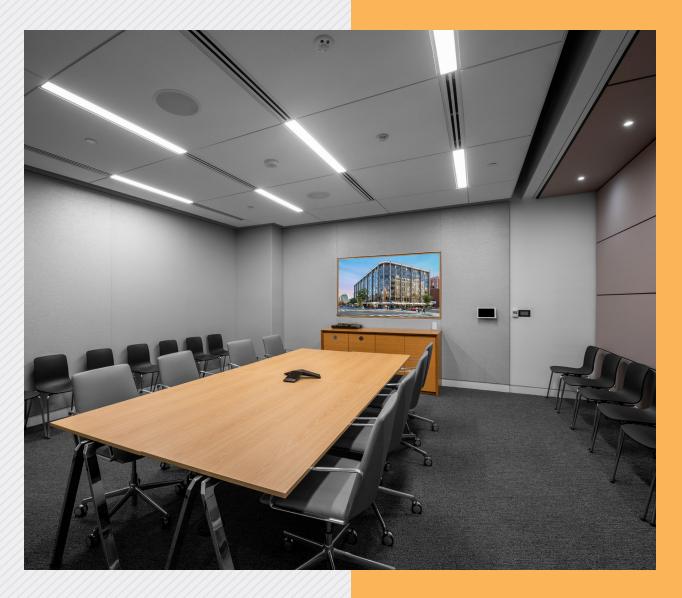

# AMENITY CENTER

3,200 SQUARE FOOT CONFERENCING, LOUNGE AND ENTERTAINMENT SPACE

# FEXIBLE CONFERENCING FACILITY

SEATING UP TO 75, COLLABORATIVE BREAKOUT SPACES AND ENTERTAINMENT SPACE WITH CATERING FACILITIES