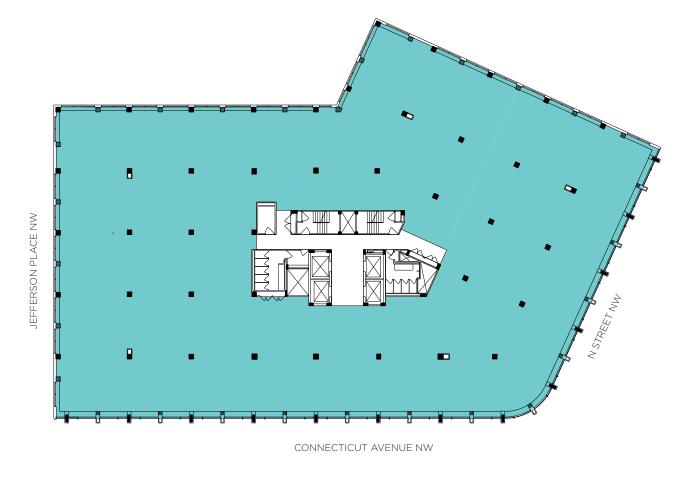

#### **8TH** FLOOR

22,800 RSF AVAILABLE Q1 - 2021

#### 5TH FLOOR

23,140 RSF AVAILABLE IMEDIATELY

#### 4TH FLOOR

11,570 RSF AVAILABLE Q2 - 2021

#### 3RD **FLOOR** 23,140 RSF AVAILABLE Q1 - 2022

#### 2ND FLOOR

2,230 RSF AVAILABLE IMMEDIATELY