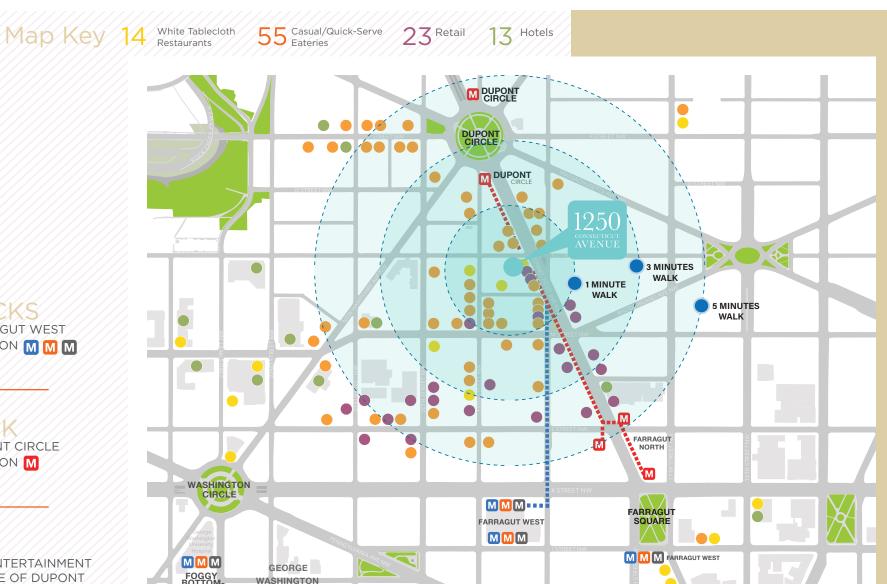

### OPTIMAL LOCATION

UNIVERSITY

### 3 BLOCKS

FROM FARRAGUT WEST METRO STATION M M M

#### 1 BLOCK

FROM DUPONT CIRCLE METRO STATION M

#### STEPS

FROM THE ENTERTAINMENT AND CULTURE OF DUPONT