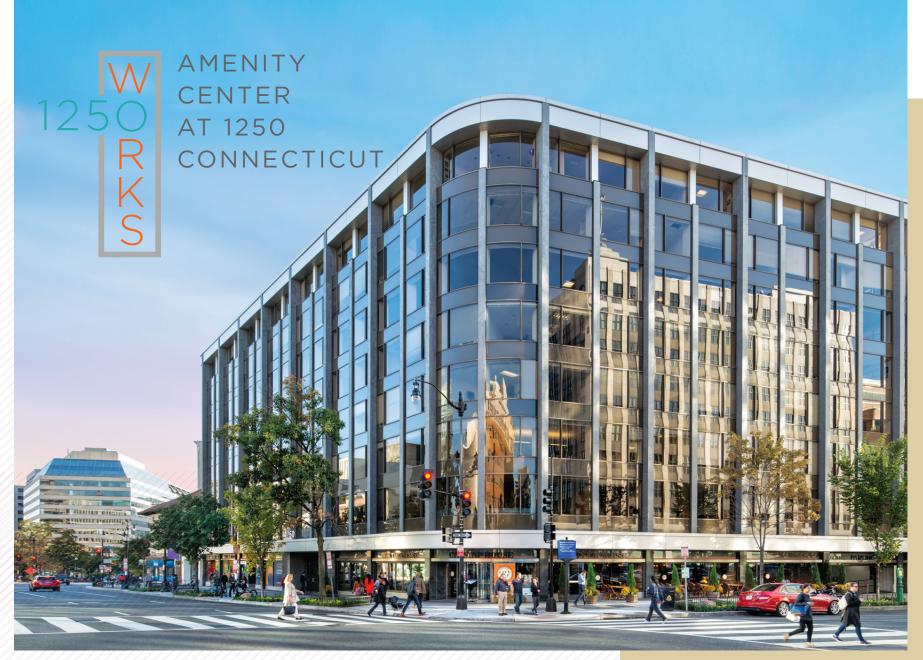

# BRIGHT, SWEEPING VIEWS EFFICIENT FLOORPLATES

# AMENITY CENTER

3,200 SQUARE FOOT CONFERENCING, LOUNGE AND ENTERTAINMENT SPACE

### OPTIMAL LOCATION

UNIVERSITY