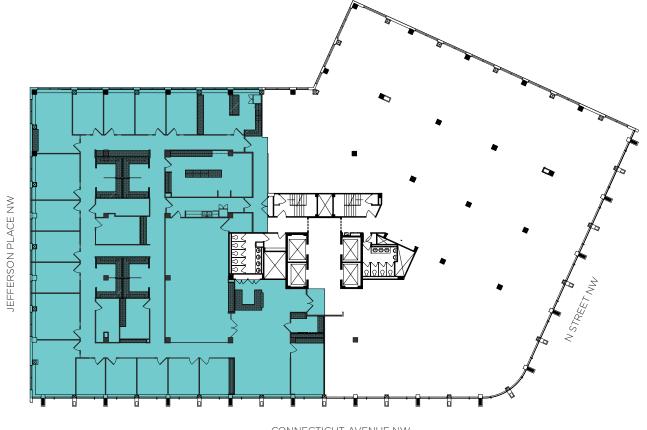

### **SUITE 203**

2,300 RSF SPEC SUITE AVAILABLE IMMEDIATELY

### **SUITE 300**

23,140 RSF FULL FLOOR AVAILABLE Q1 2022

CONNECTICUT AVENUE NW

### **SUITE 400**

■ 11,570 RSF AVAILABLE Q2 2021

CONNECTICUT AVENUE NW

### **SUITE 500**

23,140 RSF FULL FLOOR AVAILABLE IMMEDIATELY

### **SUITE 800**

■ 23,140 RSF FULL FLOOR **AVAILABLE Q1 2021** 

### **SUITE 800**

■ 10,350 SF **AVAILABLE Q1 2021** 

CONNECTICUT AVENUE NW

35 Amenity offerings spanning 85,000 square feet throughout DC, Virginia, and Maryland.

CATERING

COOKING DEMONSTRATIONS

**CONFERENCE CENTERS** 