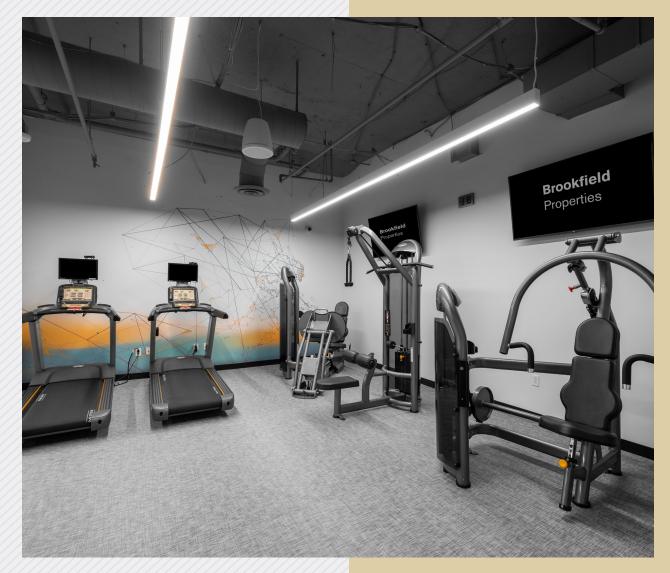

SCHEDULE YOUR TOUR

Melanie Stehmer-Townsend

202.467.7765



**Brookfield**Properties

# BRIGHT, SWEEPING VIEWS EFFICIENT FLOORPLATES









# AMENITY CENTER

3,200 SQUARE FOOT CONFERENCING, LOUNGE AND ENTERTAINMENT SPACE



# FEXIBLE CONFERENCING FACILITY

SEATING UP TO 75, COLLABORATIVE BREAKOUT SPACES AND ENTERTAINMENT SPACE WITH CATERING FACILITIES









## FITNESS CENTER



# FITNESS CENTER



# FITNESS CENTER







### OPTIMAL LOCATION



UNIVERSITY

### 3 BLOCKS

FROM FARRAGUT WEST METRO STATION M M M

#### 1 BLOCK

FROM DUPONT CIRCLE METRO STATION M

#### STEPS

FROM THE ENTERTAINMENT AND CULTURE OF DUPONT

#### **8TH** FLOOR

22,800 RSF AVAILABLE Q1 - 2021

#### 5TH FLOOR

23,140 RSF AVAILABLE IMEDIATELY

#### 4TH FLOOR

11,570 RSF AVAILABLE Q2 - 2021

#### 3RD **FLOOR** 23,140 RSF AVAILABLE Q1 - 2022

#### 2ND FLOOR

2,230 RSF AVAILABLE IMMEDIATELY



### **SUITE 203**

2,300 RSF SPEC SUITE AVAILABLE IMMEDIATELY











### **SUITE 300**

23,140 RSF FULL FLOOR AVAILABLE Q1 2022



CONNECTICUT AVENUE NW









### **SUITE 400**

■ 11,570 RSF AVAILABLE Q2 2021



CONNECTICUT AVENUE NW









### **SUITE 500**

23,140 RSF FULL FLOOR AVAILABLE IMMEDIATELY











### **SUITE 800**

■ 23,1