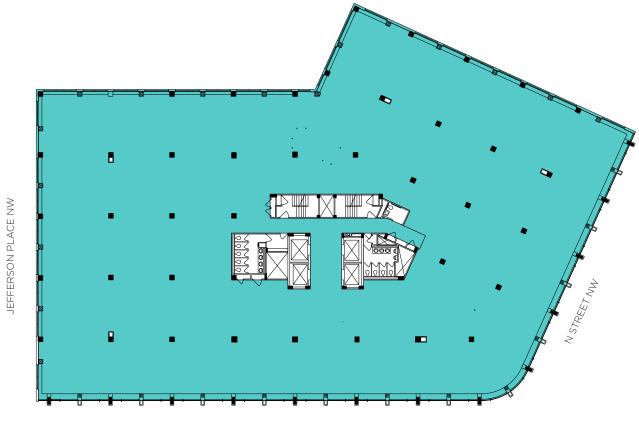

#### **8TH** FLOOR

22,800 RSF AVAILABLE Q1 - 2021

#### 5TH FLOOR

23,140 RSF AVAILABLE IMEDIATELY

#### 4TH FLOOR

11,570 RSF AVAILABLE Q2 - 2021

#### 3RD **FLOOR** 23,140 RSF AVAILABLE Q1 - 2022

#### 2ND FLOOR

2,230 RSF AVAILABLE IMMEDIATELY