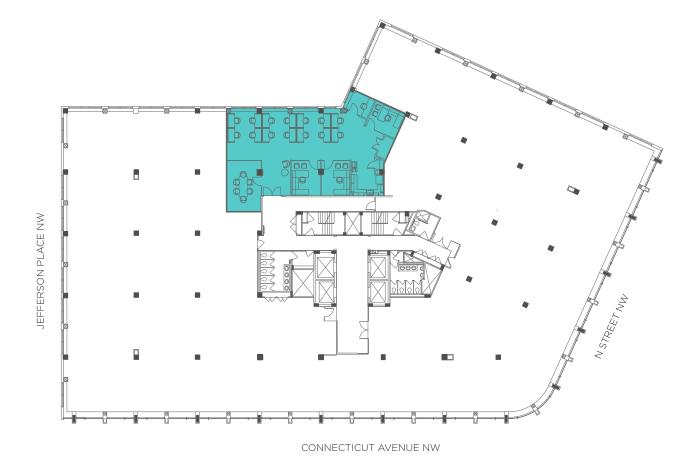

### **SUITE 203**

2,300 RSF SPEC SUITE AVAILABLE IMMEDIATELY

### **SUITE 300**

23,140 RSF FULL FLOOR AVAILABLE Q1 2022

CONNECTICUT AVENUE NW

### **SUITE 400**

■ 11,570 RSF AVAILABLE Q2 2021

CONNECTICUT AVENUE NW

### **SUITE 500**

23,140 RSF FULL FLOOR AVAILABLE IMMEDIATELY

### **SUITE 800**

■ 23,140 RSF FULL FLOOR **AVAILABLE Q1 2021** 

### **SUITE 800**

■ 10,350 SF **AVAILABLE Q1 2021** 

CONNECTICUT AVENUE NW

35 Amenity offerings spanning 85,000 square feet throughout DC, Virginia, and Maryland.

CATERING

COOKING DEMONSTRATIONS

**CONFERENCE CENTERS** 