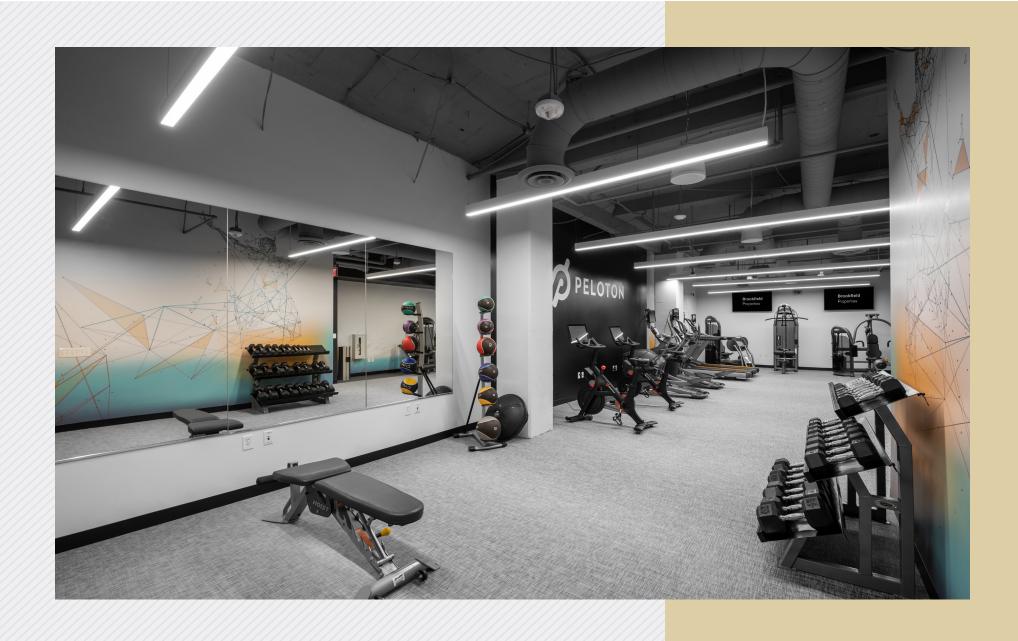

SCHEDULE YOUR TOUR

Melanie Stehmer-Townsend

202.467.7765



**Brookfield**Properties

# BRIGHT, SWEEPING VIEWS EFFICIENT FLOORPLATES









# AMENITY CENTER

3,200 SQUARE FOOT CONFERENCING, LOUNGE AND ENTERTAINMENT SPACE



# FEXIBLE CONFERENCING FACILITY

SEATING UP TO 75, COLLABORATIVE BREAKOUT SPACES AND ENTERTAINMENT SPACE WITH CATERING FACILITIES









## FITNESS CENTER



# FITNESS CENTER



# FITNESS CENTER







### OPTIMAL LOCATION



UNIVERSITY

### 3 BLOCKS

FROM FARRAGUT WEST METRO STATION M M M

#### 1 BLOCK

FROM DUPONT CIRCLE METRO STATION M

#### STEPS

FROM THE ENTERTAINMENT AND CULTURE OF DUPONT

#### **8TH** FLOOR

22,800 RSF AVAILABLE Q1 - 2021

#### 5TH FLOOR

23,140 RSF AVAILABLE IMEDIATELY

#### 4TH FLOOR

11,570 RSF AVAILABLE Q2 - 2021

#### 3RD **FLOOR** 23,140 RSF AVAILABLE Q1 - 2022

#### 2ND FLOOR

2,230 RSF AVAILABLE IMMEDIATELY



### **SUITE 203**

2,300 RSF SPEC SUITE AVAILABLE IMMEDIATELY











### **SUITE 300**

23,140 RSF FULL FLOOR AVAILABLE Q1 2022



CONNECTICUT AVENUE NW









### **SUITE 400**

■ 11,570 RSF AVAILABLE Q2 2021



CONNECTICUT AVENUE NW









### **SUITE 500**

23,140 RSF FULL FLOOR AVAILABLE IMMEDIATELY











#