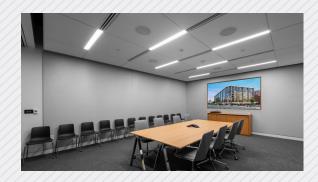

# AMENITY CENTER

3,200 SQUARE FOOT CONFERENCING, LOUNGE AND ENTERTAINMENT SPACE

# FEXIBLE CONFERENCING FACILITY

SEATING UP TO 75, COLLABORATIVE BREAKOUT SPACES AND ENTERTAINMENT SPACE WITH CATERING FACILITIES