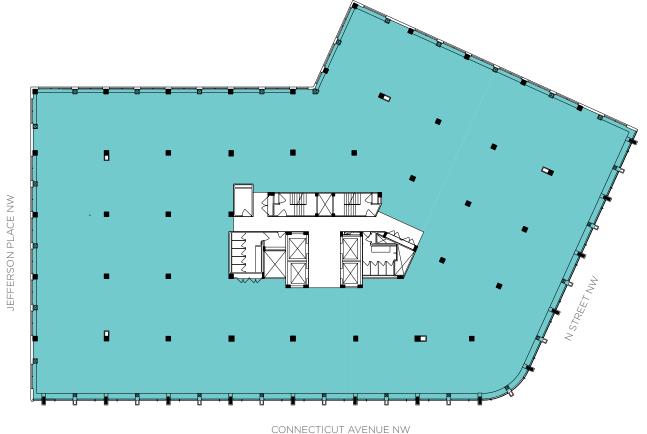

### **SUITE 203**

2,300 RSF SPEC SUITE AVAILABLE IMMEDIATELY

### **SUITE 300**

23,140 RSF FULL FLOOR AVAILABLE Q1 2022

CONNECTICUT AVENUE NW

### **SUITE 400**

■ 11,570 RSF AVAILABLE Q2 2021

CONNECTICUT AVENUE NW

### **SUITE 500**

23,140 RSF FULL FLOOR AVAILABLE IMMEDIATELY

### **SUITE 800**

■ 23,140 RSF FULL FLOOR **AVAILABLE Q1 2021** 

### **SUITE 800**

■ 10,350 SF **AVAILABLE Q1 2021** 

CONNECTICUT AVENUE NW

35 Amenity offerings spanning 85,000 square feet throughout DC, Virginia, and Maryland.

CATERING

COOKING DEMONSTRATIONS

**CONFERENCE CENTERS** 