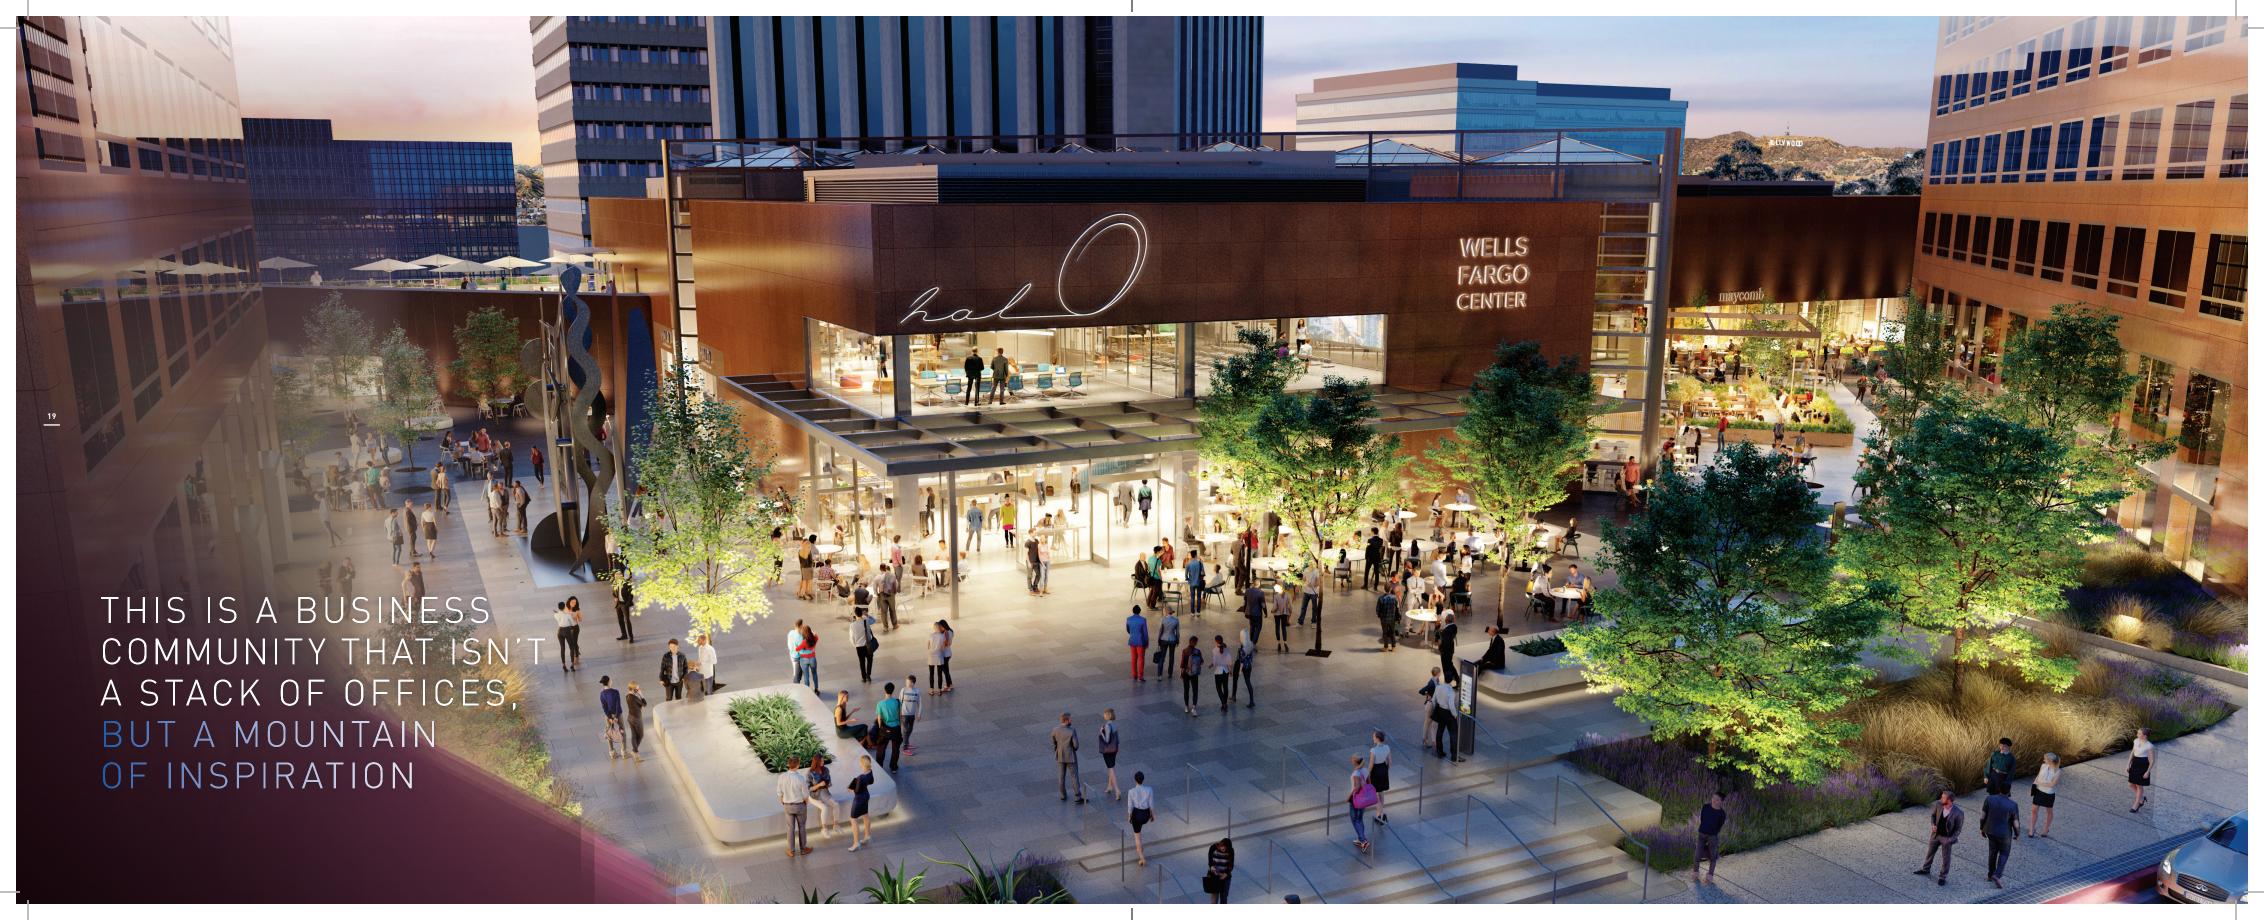

HALO ALFRESCO BAR + PLAZA

#### THRIVE + ARRIVE

amenities within five minute walk

restaurants, eateries + service amenities

annual visual & live art performances presented by **Arts Brookfield**  CONNECTED

immediate access to freeways, public transportation & complimentary shuttle service