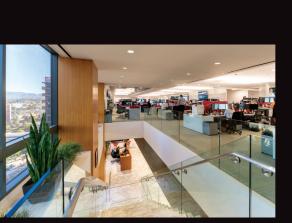

**CEILING HEIGHTS** 

1.3Ms

54 FLOOR NORTH TOWER 26k RSF typical size

**COMPLEX ARCHITECT** 

**EXCLUSIVE** 

CONVENIENT

parking & executive valet

tenant lounge + deck

Skidmore, Owings & Merrill LLP

16' ceiling heights on floors 53 + 54 of the North Tower & 44 + 45 of the South Tower