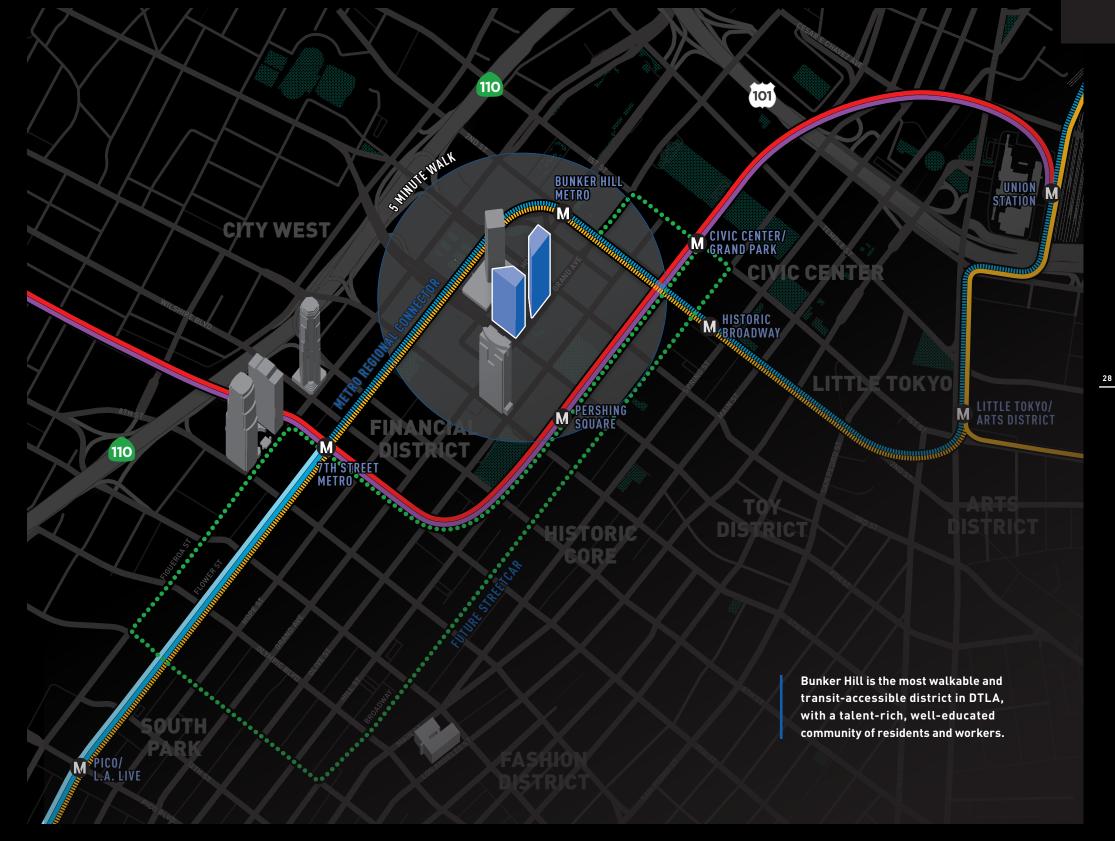

#### THRIVE + ARRIVE

amenities within five minute walk

restaurants, eateries + service amenities

annual visual & live art performances presented by **Arts Brookfield**  CONNECTED

immediate access to freeways, public transportation & complimentary shuttle service