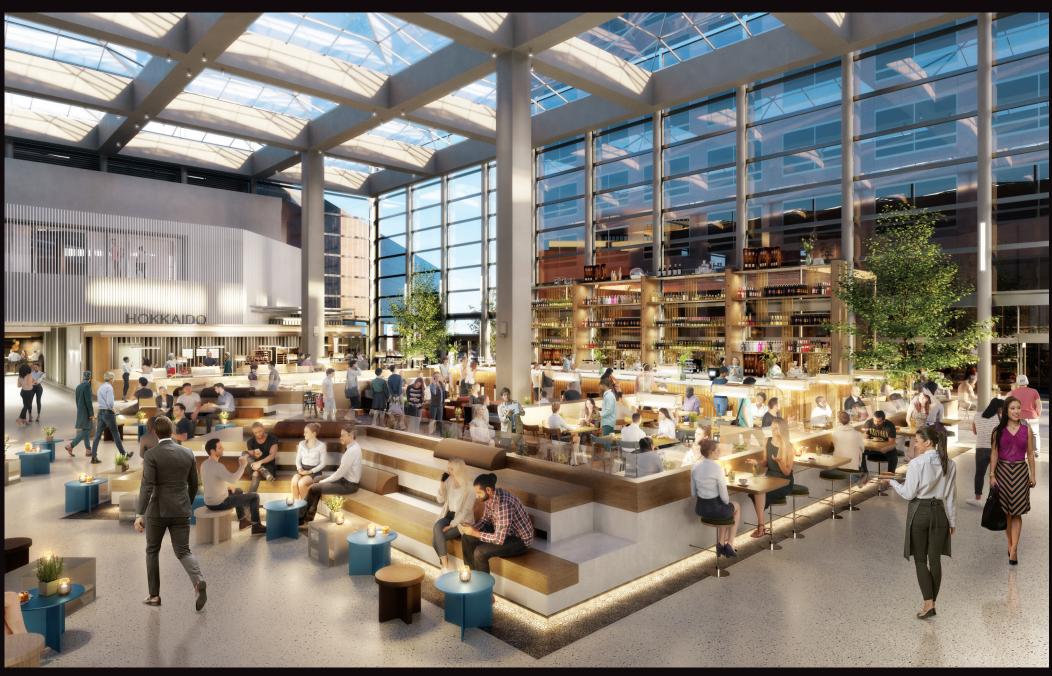

Award-winning landscape architecture firm GNN re-envisioned Wells Fargo Center with newly designed entrances, corridors, and ample outdoor seating, all intended as a green and welcoming respite from the

#### THRIVE + ARRIVE

amenities within five minute walk

restaurants, eateries + service amenities

annual visual & live art performances presented by **Arts Brookfield**  CONNECTED

immediate access to freeways, public transportation & complimentary shuttle service