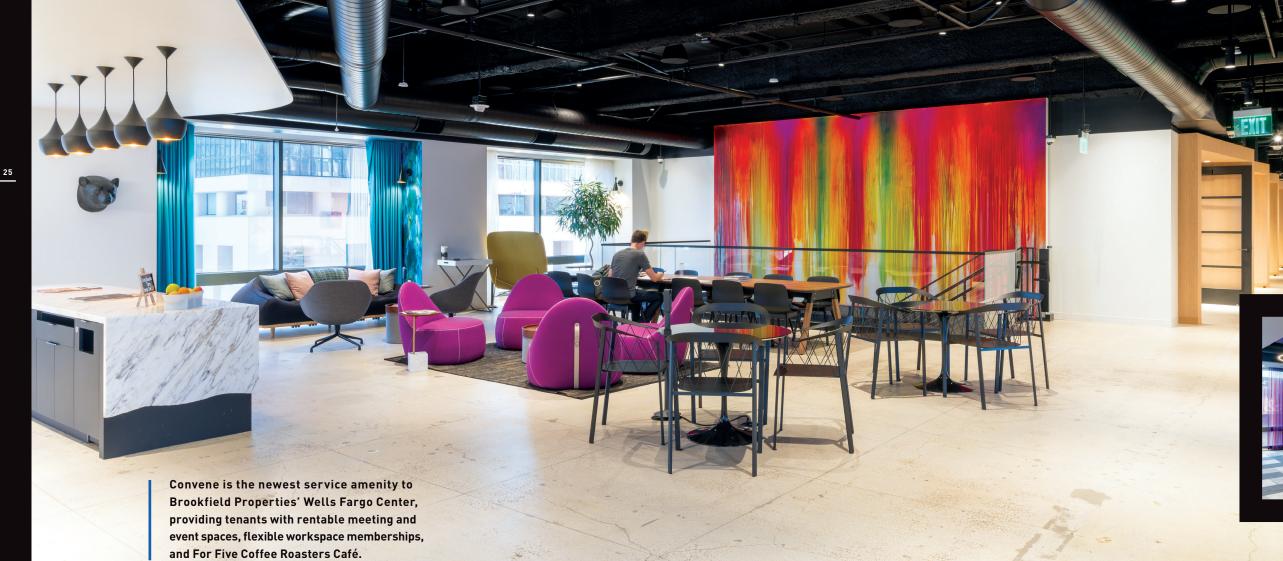

Award-winning landscape architecture firm GNN re-envisioned Wells Fargo Center with newly designed entrances, corridors, and ample outdoor seating, all intended as a green and welcoming respite from the