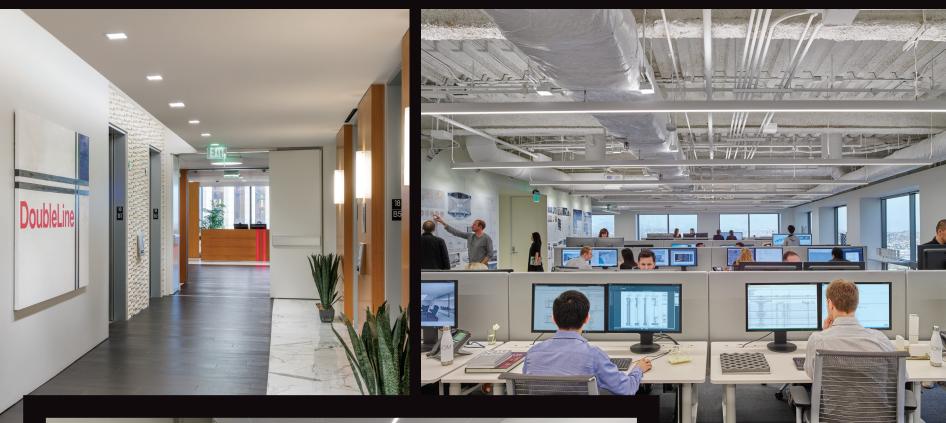

**CEILING HEIGHTS** 

1.3Ms

54 FLOOR NORTH TOWER 26k RSF typical size

**COMPLEX ARCHITECT** 

**EXCLUSIVE** 

CONVENIENT

parking & executive valet

tenant lounge + deck

Skidmore, Owings & Merrill LLP

16' ceiling heights on floors 53 + 54 of the North Tower & 44 + 45 of the South Tower