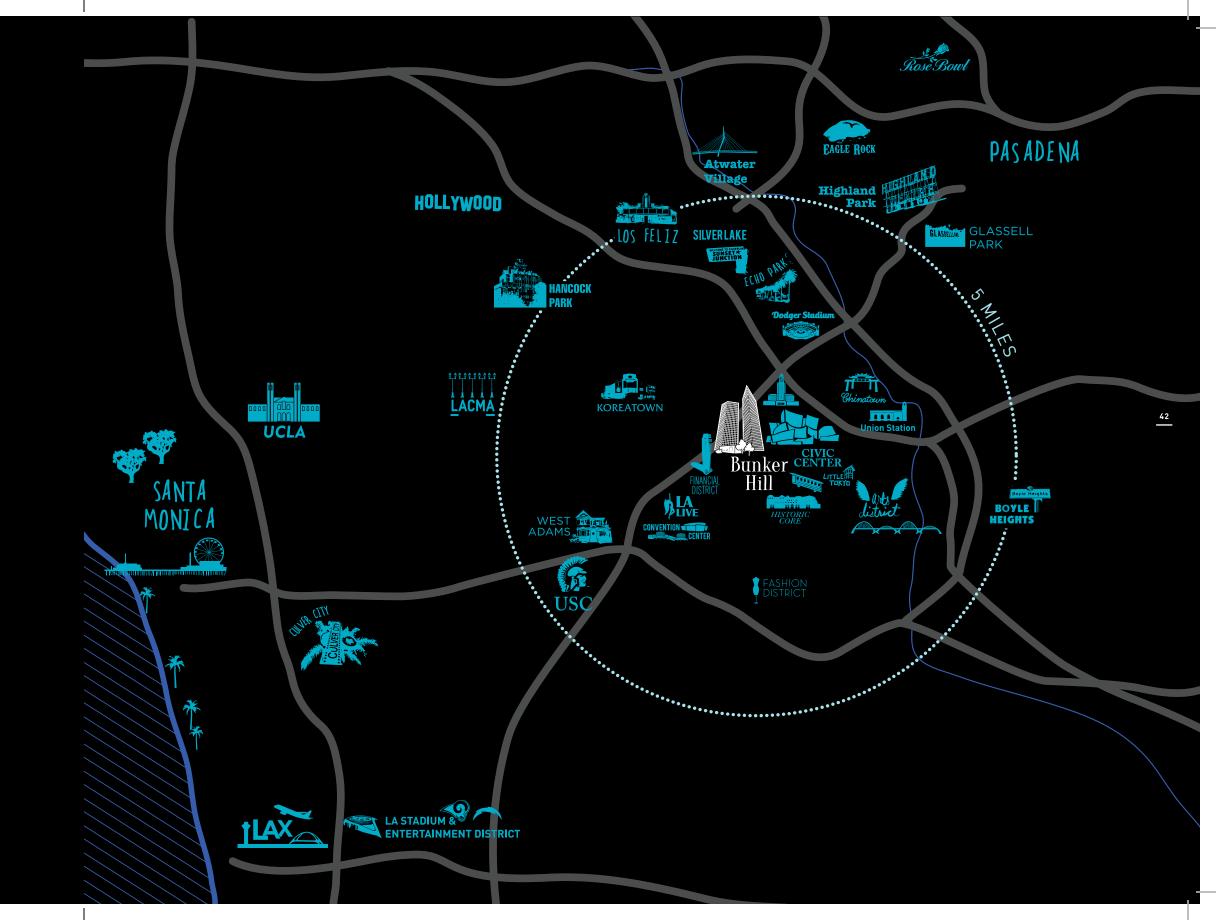

# Bunker Hill is centrally located in the heart of DTLA's vibrant cultural core, and minutes away from Los Angeles' hottest neighborhoods.

ARTS BROOKFIELD IS THE LARGEST PRIVATELY-FUNDED PUBLIC ARTS PROGRAM IN THE U.S.