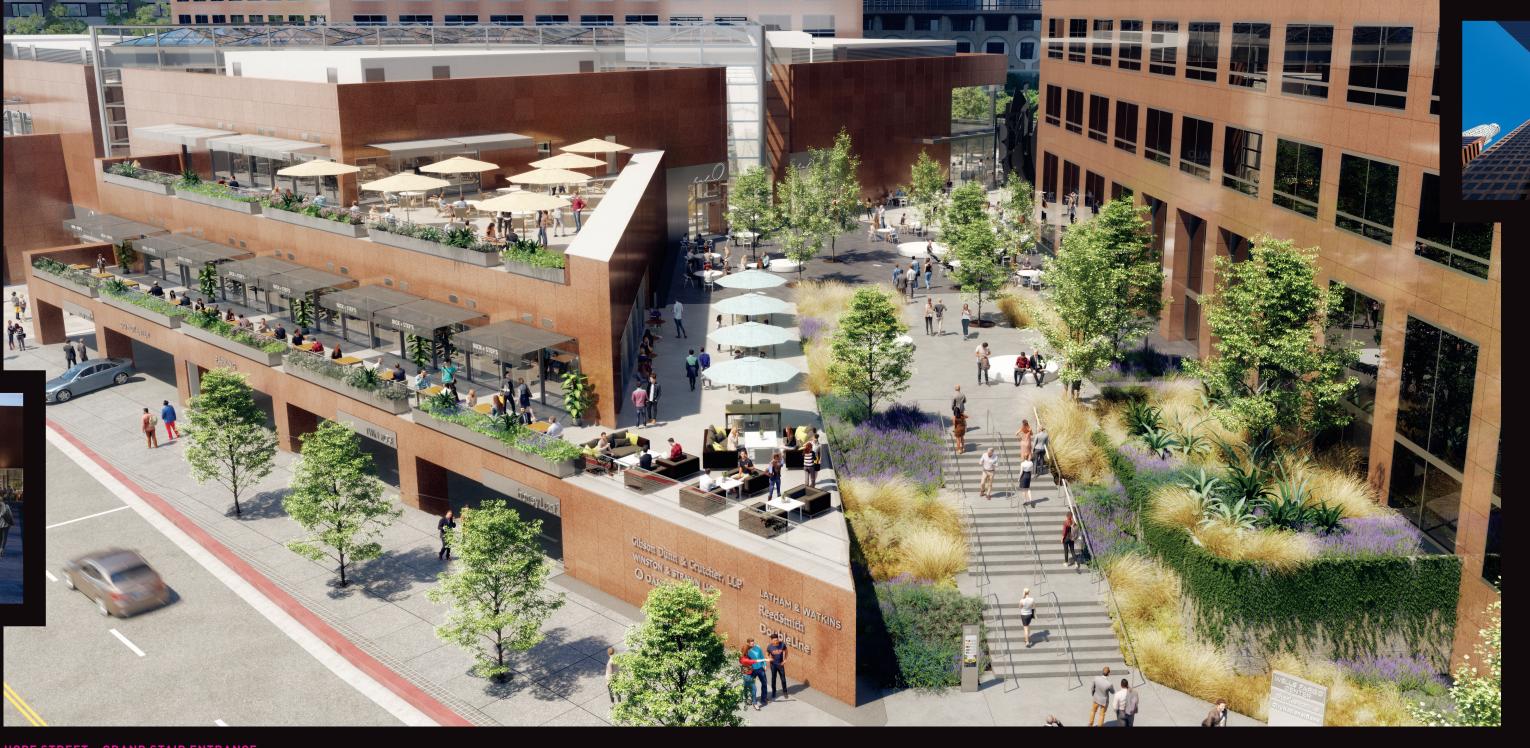

Award-winning landscape architecture firm GNN re-envisioned Wells Fargo Center with newly designed entrances, corridors, and ample outdoor seating, all intended as a green and welcoming respite from the

PREPARE FOR THE NEXT KNOCK OF OPPORTUNITY

HOPE STREET + GRAND STAIR ENTRANCE

shuttle service

food, beverage + services

Wells Fargo Center at the highest standards of energy efficiency, productivity and

comfort for its occupants.

HALO ALFRESCO BAR + PLAZA